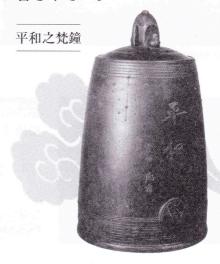

## 発起人のお願い

趣旨ご賛同を賜りたくお願い申し上げる次第であります

被災地を巡礼し「お砂」をいただいて参りました。このお砂を定礎として鐘楼を建立し、

落慶式にご案内ご招待致します。 趣旨賛同頂き発起人とさせて頂きました。 党鐘は広島原爆平和公園の「平和の鐘」と同型です。 **蓮楼はコンクリート造り、憩いの場となる広場です。** 郵板にお名前を刻印し、<br />
永く平和の心を伝えます

大戦·阪神大震災·東日本津波大震災」物故者 平和之林 世界平和 広島原爆・長崎原爆・沖縄ひめゆり・シベリア抑 は心れない 追悼

発起人のお願い 松村宗哲 拝

勧募 平和之梵鐘奉賛会 発起人 氏名

氏名は銅板に記名転記しますので、楷書でハッキリお書き下さい。

梵鐘は広島原爆平和公園の「平和の鐘」と同型です。※画像はイメージです。